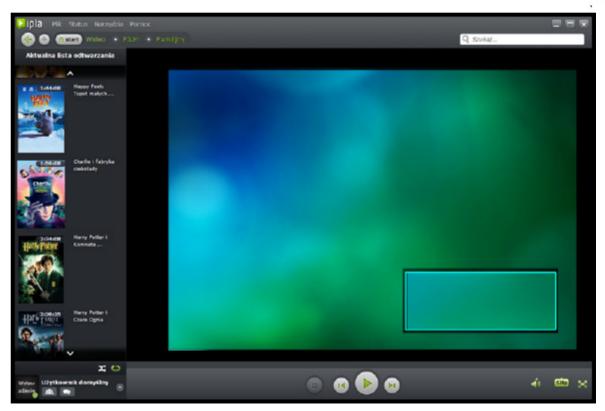

## **WWW APP TV**

A COMBINATION OF VIDEO ADVERTISING SPOT WITH INTERACTIVE ELEMENTS. THESE ELEMENTS ARE DISPLAYED OVER VIDEO AD ONLY DURING ITS PLAYBACK.

#### **REQUIREMENTS:**

- video:
  spot prepared according to the guidelines for linear video
  advertising
- graphic elements:
- weight: each up to 40kb
- format: JPG/PNG
- size: any size (recommended up to 650x150px for horizontal orientation and up to 100x300px for vertical orientation)

#### **COMMENTS:**

- SOUND IN AD IS ALLOWED WITHOUT USER INTERACTION
- JPG/PNG FORMAT IS DISPLAYED ON IPLAT.TV WEBSITE(DESKTOP/MOBILE)